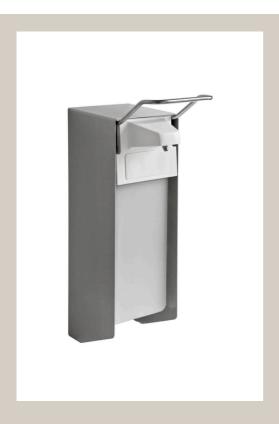

## Disinfectant and soap dispenser, 82 x 159 x 272mm, 500 ml

Disinfectant and soap dispenser with short arm lever Made of stainless steel, material no. 1.4301 (A2-AISI 304), with cranked stainless steel pump, optimal for easy bottle change, output adjustable (ca. 0,8ml/1,2ml/1,8ml per pass), delivery with maximal output of 1,8ml per pass, suitable for disinfectants, liquid soaps and thin lotions, for currently available Euro bottles, the stainless steel pump and the dispenser are hot steam autoclavable (121° C at 1 bar pressure), supplied with empty refill bottle